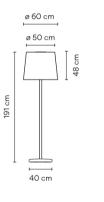

### Model Sheet

| Finish                   | 27 Brown L1<br>NCS S 1505-Y50R<br>53 Green M1<br>NCS S 6005-G80Y<br>61 Ocre Red<br>NCS S 3050-Y60R                                                                                                                                                                                                                                                                                                                                                                                                                                                                                                                                                                                                                                                                                                                                                                                                                                                                                                                                                                                                                                                                                                                                                                                                                                                                                                                                                                                                                                                                                                                                                                                                                                                                                                                                                                                                                                                                                                                                                                                                                       |
|--------------------------|--------------------------------------------------------------------------------------------------------------------------------------------------------------------------------------------------------------------------------------------------------------------------------------------------------------------------------------------------------------------------------------------------------------------------------------------------------------------------------------------------------------------------------------------------------------------------------------------------------------------------------------------------------------------------------------------------------------------------------------------------------------------------------------------------------------------------------------------------------------------------------------------------------------------------------------------------------------------------------------------------------------------------------------------------------------------------------------------------------------------------------------------------------------------------------------------------------------------------------------------------------------------------------------------------------------------------------------------------------------------------------------------------------------------------------------------------------------------------------------------------------------------------------------------------------------------------------------------------------------------------------------------------------------------------------------------------------------------------------------------------------------------------------------------------------------------------------------------------------------------------------------------------------------------------------------------------------------------------------------------------------------------------------------------------------------------------------------------------------------------------|
| LED temperature<br>color | 2700 K                                                                                                                                                                                                                                                                                                                                                                                                                                                                                                                                                                                                                                                                                                                                                                                                                                                                                                                                                                                                                                                                                                                                                                                                                                                                                                                                                                                                                                                                                                                                                                                                                                                                                                                                                                                                                                                                                                                                                                                                                                                                                                                   |
| Dimming                  | On/Off                                                                                                                                                                                                                                                                                                                                                                                                                                                                                                                                                                                                                                                                                                                                                                                                                                                                                                                                                                                                                                                                                                                                                                                                                                                                                                                                                                                                                                                                                                                                                                                                                                                                                                                                                                                                                                                                                                                                                                                                                                                                                                                   |
| Instalation type         | Surface                                                                                                                                                                                                                                                                                                                                                                                                                                                                                                                                                                                                                                                                                                                                                                                                                                                                                                                                                                                                                                                                                                                                                                                                                                                                                                                                                                                                                                                                                                                                                                                                                                                                                                                                                                                                                                                                                                                                                                                                                                                                                                                  |
| Materials                | Diffuser: Methacrylate<br>Lid: Steel<br>Weight: Concrete                                                                                                                                                                                                                                                                                                                                                                                                                                                                                                                                                                                                                                                                                                                                                                                                                                                                                                                                                                                                                                                                                                                                                                                                                                                                                                                                                                                                                                                                                                                                                                                                                                                                                                                                                                                                                                                                                                                                                                                                                                                                 |
| Light source             | 1 x LED PLATE 25W 700mA                                                                                                                                                                                                                                                                                                                                                                                                                                                                                                                                                                                                                                                                                                                                                                                                                                                                                                                                                                                                                                                                                                                                                                                                                                                                                                                                                                                                                                                                                                                                                                                                                                                                                                                                                                                                                                                                                                                                                                                                                                                                                                  |
| LED                      | CRI>90 3480 lm 139.2<br>2700 K                                                                                                                                                                                                                                                                                                                                                                                                                                                                                                                                                                                                                                                                                                                                                                                                                                                                                                                                                                                                                                                                                                                                                                                                                                                                                                                                                                                                                                                                                                                                                                                                                                                                                                                                                                                                                                                                                                                                                                                                                                                                                           |
| Driver                   | Constant Current 700 110~240<br>V V 50~60 Hz HZ                                                                                                                                                                                                                                                                                                                                                                                                                                                                                                                                                                                                                                                                                                                                                                                                                                                                                                                                                                                                                                                                                                                                                                                                                                                                                                                                                                                                                                                                                                                                                                                                                                                                                                                                                                                                                                                                                                                                                                                                                                                                          |
| Remarks                  | Portable version                                                                                                                                                                                                                                                                                                                                                                                                                                                                                                                                                                                                                                                                                                                                                                                                                                                                                                                                                                                                                                                                                                                                                                                                                                                                                                                                                                                                                                                                                                                                                                                                                                                                                                                                                                                                                                                                                                                                                                                                                                                                                                         |
|                          | () \begin{tabular}{c} F & LED (IP64) & Bi-volt & 50-60Hz & Content & C |
|                          |                                                                                                                                                                                                                                                                                                                                                                                                                                                                                                                                                                                                                                                                                                                                                                                                                                                                                                                                                                                                                                                                                                                                                                                                                                                                                                                                                                                                                                                                                                                                                                                                                                                                                                                                                                                                                                                                                                                                                                                                                                                                                                                          |
| Application              | Outdoor lamps                                                                                                                                                                                                                                                                                                                                                                                                                                                                                                                                                                                                                                                                                                                                                                                                                                                                                                                                                                                                                                                                                                                                                                                                                                                                                                                                                                                                                                                                                                                                                                                                                                                                                                                                                                                                                                                                                                                                                                                                                                                                                                            |
| Packaging                | 2 Box<br>0.64 m x 0.6 m x 2.11 m<br>Gross weigth 44.7<br>Net weigth 40.23<br>Vol. 1.0885                                                                                                                                                                                                                                                                                                                                                                                                                                                                                                                                                                                                                                                                                                                                                                                                                                                                                                                                                                                                                                                                                                                                                                                                                                                                                                                                                                                                                                                                                                                                                                                                                                                                                                                                                                                                                                                                                                                                                                                                                                 |
|                          |                                                                                                                                                                                                                                                                                                                                                                                                                                                                                                                                                                                                                                                                                                                                                                                                                                                                                                                                                                                                                                                                                                                                                                                                                                                                                                                                                                                                                                                                                                                                                                                                                                                                                                                                                                                                                                                                                                                                                                                                                                                                                                                          |