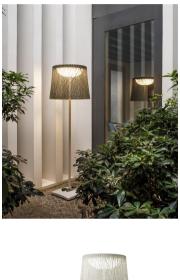

## 4057

Design By Jordi Vilardell

Floor lamp for outdoor use. Designed by Jordi Vilardell. The choice of a material, glass fibre, which is produced industrially by means of an innovative use of filament winding technology, gives this collection an appearance which unites technology with tradition.